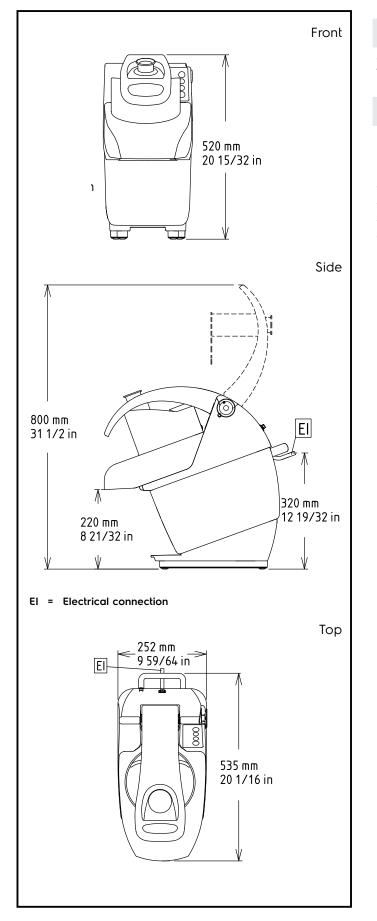

#### Electric

| Supply voltage:<br>Total Watts:<br>Plug type: | 100-120 V/1N ph/60 Hz<br>0.75 kW<br>USA NEMA 5-15P |
|-----------------------------------------------|----------------------------------------------------|
| Key Information:                              |                                                    |
| External dimensions, Width:                   | 9 15/16" (252 mm)                                  |
| External dimensions, Depth:                   | 19 11/16" (500 mm)                                 |
| External dimensions, Height:                  | 20 1/4" (515 mm)                                   |
| Shipping width:                               | 13 " (330 mm)                                      |
| Shipping depth:                               | 25 3/16" (640 mm)                                  |
| Shipping height:                              | 23 5/8" (600 mm)                                   |
| Shipping weight:                              | 60 lbs (27 kg)                                     |
|                                               |                                                    |