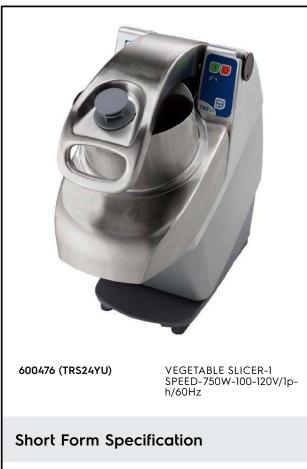

# **Electrolux**

Vegetable Slicer **TRS Vegetable Slicer** 

| MODEL # |  |
|---------|--|
| NAME #  |  |
| SIS #   |  |
| AIA #   |  |
|         |  |

#### Item No.

APPROVAL:

TRS Vegetable Cutter, heavy duty, single speed (400 RPM), designed for high volume dicing requirements, stainless steel hopper and lever, rear handle, removable cutting chamber and ejector plate. Metal motor housing. 750W, 1 HP motor.

#### Main Features

ITEM #

- Suitable for 100-400 meals for table service and up to 800 meals for catering service.
- Vegetable slicer unit has slicing, grating, shredding (julienne) as well as dicing and french fries capabilities.
- Ergonomically designed for right and left-handed users, frontal working and to reduce working space around the machine
- All parts in contact with food are removable without the use of tools, stainless steel hopper, stainless steel lever and cutting chamber are dishwasher safe.
- Hopper easily removed for cleaning.
- Base inclined at 20° to provide easy loading and unloading.
- High discharge zone permits the use of deep containers up to 8" high (20cm).
- Complete and wide selection of blades and grids available, Diameter of blades and grids are 8" (205mm).
- Pulse function for precise cutting.
- Magnetic safety system and motor brake. Prevents machine from running when lever swings away or is open.
- Automatic restart of the machine with the 3/4 moon shaped pusher in position.
- Continuous feed model.
- Large round (long vegetable) and large 3/4 moon feed hoppers.
- Delivered with: All stainless steel vegetable prep attachment with a lever-integrated long vegetable hopper and a large round hopper.